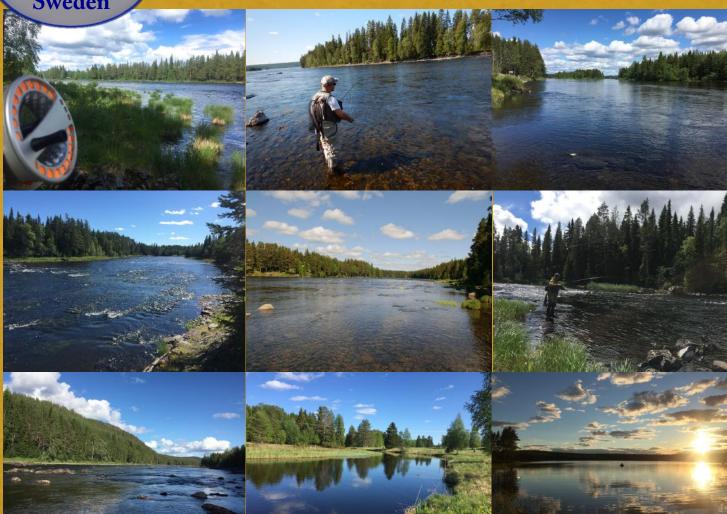

#### Main Waters - Distance Chart

.....

| Siks | on | Lake | km | 3 |
|------|----|------|----|---|
|      |    |      |    |   |

Lövsjöströmmen Km 11

Hårkan km 14

Edsforsen km 29

Långan km 50

Ammerån km 50

Toskstrommen km 55

Kvisslestrommen km 100

Fiumetti km 14-18

Torrenti km 41

Laghi-Svariati km 0,300 - 30

Absolutely one of the best fishing areas in Europe. The Jämtland Region, Föllinge County, Ottsjön Village. From this position you can quickly reach all the precious waters selected here. Hårkan the # 1 absolute, to be fished at least once in life!

### Main Waters - RIVERS

### Main Waters - LAKES