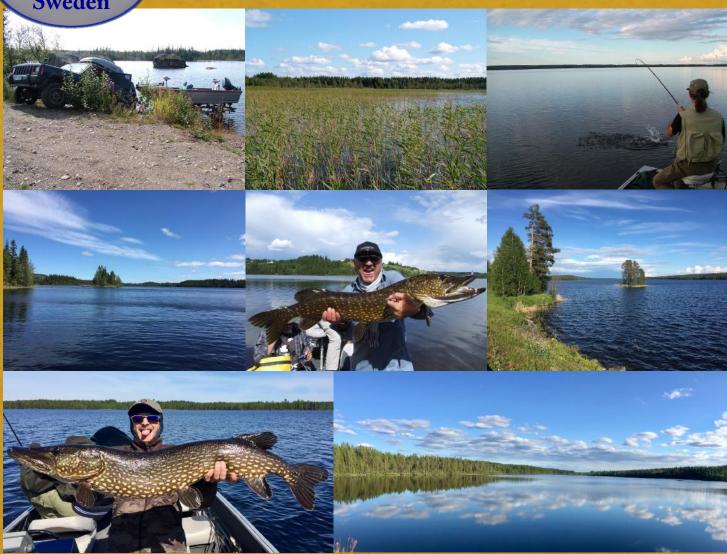

Toskstrommen km 55

Kvisslestrommen km 100

Fiumetti km 14-18

Torrenti km 41

Laghi-Svariati km 0,300 - 30

Absolutely one of the best fishing areas in Europe. The Jämtland Region, Föllinge County, Ottsjön Village. From this position you can quickly reach all the precious waters selected here. Hårkan the # 1 absolute, to be fished at least once in life!

# Aternative Activities at Fishing

Pesca – Tecniche Mosca, Spinning e Tenkara

Kayak

Sightseeing tour

Mountain Bike

Horse Riding

Photography

Archery