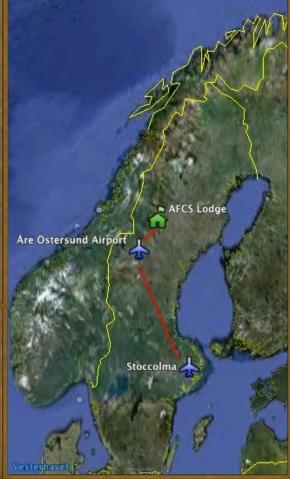

# Come Raggiungerci

First Leg – From reference city to Stockholm (ARN)

Second Leg - From Stockholm (ARN) to Östersund (OSD)

AFCS service car for pick-up and return to the Airport

First Leg - From reference city to Stockholm (ARN)

Rent a car from ARN Airport to Lodge (Km 570 – trip time 5-6 hours)

First Leg - From reference city to Stockholm (ARN)

Train SJ https://www.sj.se/en/home.html# from Arlanda Airport to Östersund

AFCS service car for pick-up and return to Ostersund Train Station